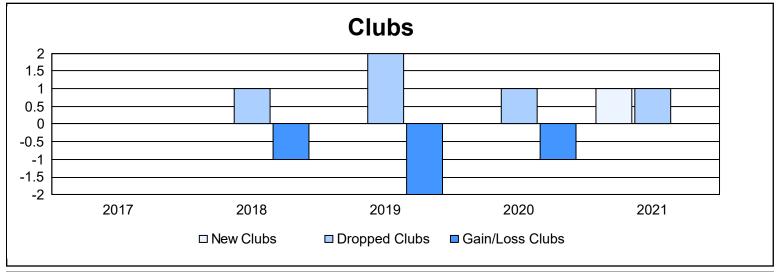

District 201V6 As of June 2021 Cumulative

| Year      | New<br>Clubs | Dropped<br>Clubs | Gain/<br>Loss<br>Clubs | New<br>Members | Charter<br>Members | Reinstate<br>Members | Transfer<br>Members | Total<br>Member<br>Added | Total<br>Members<br>Dropped | Gain/<br>Loss<br>Members |
|-----------|--------------|------------------|------------------------|----------------|--------------------|----------------------|---------------------|--------------------------|-----------------------------|--------------------------|
| 2016-2017 | 0            | 0                | 0                      | 83             | 0                  | 1                    | 9                   | 93                       | 163                         | -70                      |
| 2017-2018 | 0            | 1                | -1                     | 102            | 0                  | 8                    | 11                  | 121                      | 186                         | -65                      |
| 2018-2019 | 0            | 2                | -2                     | 120            | 3                  | 2                    | 11                  | 136                      | 148                         | -12                      |
| 2019-2020 | 0            | 1                | -1                     | 98             | 1                  | 6                    | 14                  | 119                      | 158                         | -39                      |
| 2020-2021 | 1            | 1                | 0                      | 77             | 25                 | 6                    | 12                  | 120                      | 154                         | -34                      |
| Average   | 0            | 1                | -1                     | 96             | 6                  | 5                    | 11                  | 118                      | 162                         | -44                      |